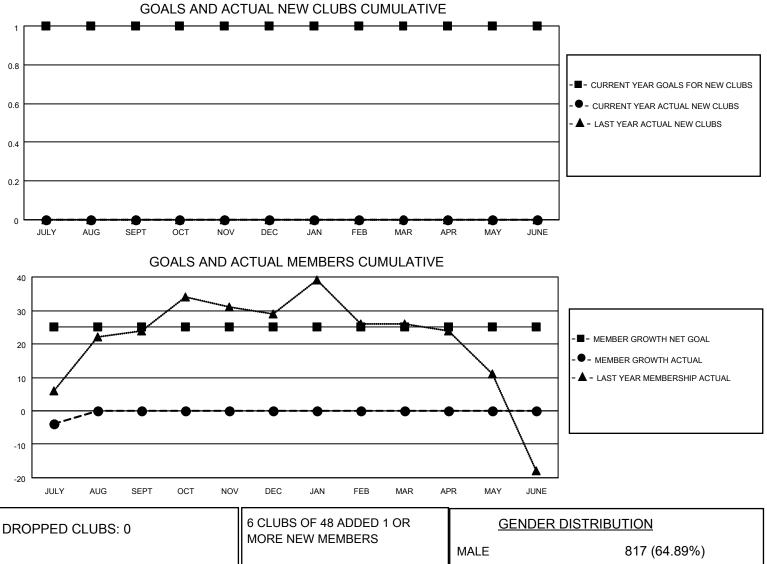

## LOCATION CONNECTICUT

District 23 A

Results as of: 7/31/2022

| Clubs                 |               |           |               | Members               |                        |                         |                                                    |
|-----------------------|---------------|-----------|---------------|-----------------------|------------------------|-------------------------|----------------------------------------------------|
| RESULTS FOR 2022-2023 |               |           |               | RESULTS FOR 2022-2023 |                        |                         |                                                    |
| QUARTER               | NEW CLUB GOAL | NEW CLUBS | DROPPED CLUBS | QUARTER MEME          | BER GROWTH NET<br>GOAL | MEMBER GROWTH<br>ACTUAL | DROPPED<br>MEMBERS ACTUAL<br>(including transfers) |
| JULY/AUG/SEPT         | 1             | 0         | 0             | JULY/AUG/SEPT         | 25                     | 12                      | 12                                                 |
| OCT/NOV/DEC           | 0             | 0         | 0             | OCT/NOV/DEC           | 0                      | 0                       | 0                                                  |
| JAN/FEB/MAR           | 0             | 0         | 0             | JAN/FEB/MAR           | 0                      | 0                       | 0                                                  |
| APR/MAY/JUNE          | 0             | 0         | 0             | APR/MAY/JUNE          | 0                      | 0                       | 0                                                  |

| DROFFED CLOBS. 0 |    | MORE NEW MEMBERS          | MALE<br>FEMALE            | 817 (64.89%)<br>442 (35.11%) |
|------------------|----|---------------------------|---------------------------|------------------------------|
| DROPPED MEMBERS  |    |                           |                           | 0 (0.00%)                    |
| DECEASED         | 1  |                           | PREFER NOT TO ANSWER      | 0 (0.00%)                    |
| CLUB CANCELLED   | 0  | CLICK HERE FOR CUMULATIVE | TOTAL FAMILY UNIT MEMBERS | s 171                        |
| OTHER            | 11 | MEMBERSHIP DATA           |                           |                              |
| TOTAL            | 12 |                           | FAMILY MEMBERS PAYING HA  | LF DUES 88                   |
|                  |    |                           |                           |                              |